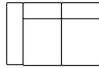

## **ELEMENTS**

157 cm

AL-2,5W/ 2,5W-AR

177 cm

**AL-3W/3W-AR** 

197 cm

AL-LG (arm left) LG-AR (arm right)

Recamiere OEL (left) OER (right)