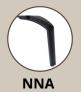

#### **LEGS**

black or alu

HEIGHT: 89 cm DEPTH: 102 cm SEAT DEPTH: 60 cm **SEAT HEIGHT: 48 cm ARM HEIGHT: 71 cm** 