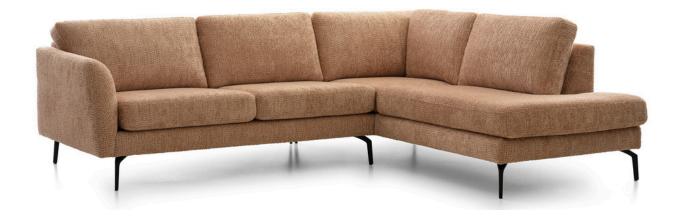

## **ELEMENTS**

157 cm

AL-2,5W/ 2,5W-AR

177 cm

**AL-3W/3W-AR** 

197 cm

AL-LG (arm left) LG-AR (arm right)

Recamiere OEL (left) OER (right)