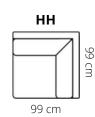

## **ELEMENTS**

157 cm

AL-2,5W/ 2,5W-AR

177 cm

**AL-3W/3W-AR** 

197 cm

AL-LG (arm left) LG-AR (arm right)

Recamiere OEL (left) OER (right)