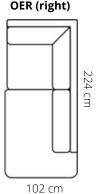

## **ELEMENTS**

157 cm

AL-2,5W/ 2,5W-AR

177 cm

**AL-3W/3W-AR** 

197 cm

AL-LG (arm left) LG-AR (arm right)

Recamiere OEL (left) OER (right)