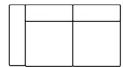

## **ELEMENTS**

157 cm

AL-2,5W/ 2,5W-AR

177 cm

**AL-3W/3W-AR** 

197 cm

AL-LG (arm left) LG-AR (arm right)

Recamiere OEL (left) OER (right)