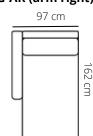

## **ELEMENTS**

157 cm

AL-2,5W/ 2,5W-AR

177 cm

**AL-3W/3W-AR** 

197 cm

AL-LG (arm left) LG-AR (arm right)

Recamiere OEL (left) OER (right)